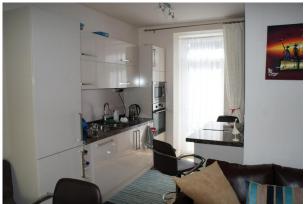

The apartment fully refurbished in 2012, offers two bedrooms, a double and a twin with an extra pull-out bed to sleep a fifth person, if required. All linen is supplied. The modern open planned design allows for a modern compact kitchen, lounge and dinning area. The modern bathroom is fully tiled and has both bath and a powerful shower.

The accommodation has a STRICT NO SMOKING POLICY

- Double Bedroom
- Twin Bedroom with additional pull out bed
- All linen supplied
- Modern Kitchen
- Lounge
- Dining Area
- Flat screen TV
- Wi-Fi connected
- DVD Player
- Modern bathroom with both bath and shower
- Full central Heating
- There is free parking five minutes walk away or a pay car park within a few metres
- Sorry NO PETS NO SMOKING