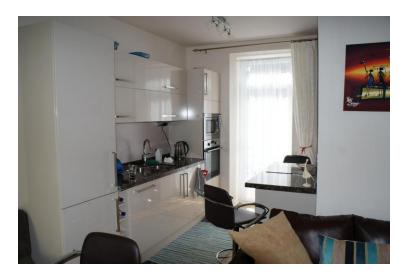

The apartment fully refurbished in 2012, offers two bedrooms, a double and a twin with an extra pull-out bed to sleep a fifth person, if required. All linen is supplied. The modern open planned design allows for a modern compact kitchen, lounge and dinning area. The modern bathroom is fully tiled and has both bath and a powerful shower.